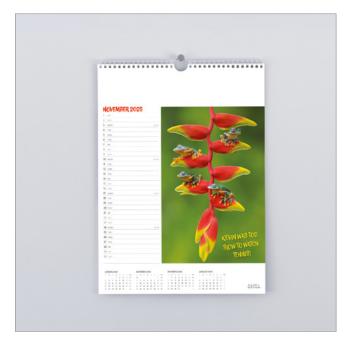

## ANIMAL ANTICS

Creatures and captions to melt the toughest heart.





## JUNIOR WALL

315 x 433mm PORTRAIT

**Cover:** 200gsm Carbon Capture triple coated silk art paper

**Text:** 12 leaves 150gsm Carbon Capture triple coated silk art paper

**Branding:** Your details printed on

each text leaf

Branding area: 280 x 55mm

**Binding:** Full width hanger and 3-to-the-inch wiro binding

**Packaging:** Packed individually in white board postal envelopes

Postage: Fits small parcel

postage rate













HARRY WAS THINKING ABOUT SUING HIS ORTHODONTIST!



FEBRUARY



"I DON'TKNOW ABOUTYOU PETE, BUT I GETTHE FEELING THIS ROAD IS GOING NOWHERE!"

APRIL



MAY



JUNE



JULY



AUGUST



SEPTEMBER



NOVEMBER