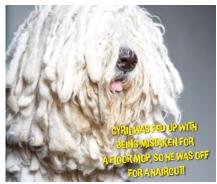

## ANIMAL ANTICS

Creatures and captions to melt the toughest heart.





## JUNIOR WALL

315 x 433mm PORTRAIT

**Cover:** 200gsm Carbon Capture triple coated silk art paper

**Text:** 12 leaves 150gsm Carbon Capture triple coated silk art paper

**Branding:** Your details printed on

each text leaf

Branding area: 280 x 55mm

**Binding:** Full width hanger and 3-to-the-inch wiro binding

**Packaging:** Packed individually in white board postal envelopes

Postage: Fits small parcel

postage rate













HARRY WAS THINKING ABOUT SUING HIS ORTHODONTIST!



FEBRUARY



"I DON'TKNOW ABOUTYOU PETE, BUT I GETTHE FEELING THIS ROAD IS GOING NOWHERE!"

APRIL



MAY



JUNE



JULY



AUGUST



SEPTEMBER



NOVEMBER