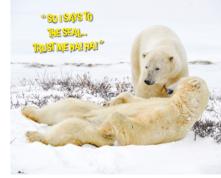

## ANIMAL ANTICS

Creatures and captions to melt the toughest heart.





## JUNIOR WALL

315 x 433mm PORTRAIT

**Cover:** 200gsm Carbon Capture triple coated silk art paper

**Text:** 12 leaves 150gsm Carbon Capture triple coated silk art paper

**Branding:** Your details printed on

each text leaf

Branding area: 280 x 55mm

**Binding:** Full width hanger and 3-to-the-inch wiro binding

**Packaging:** Packed individually in white board postal envelopes

Postage: Fits small parcel

postage rate













HARRY WAS THINKING ABOUT SUING HIS ORTHODONTIST!



FEBRUARY



"I DON'TKNOW ABOUTYOU PETE, BUT I GETTHE FEELING THIS ROAD IS GOING NOWHERE!"

APRIL



MAY



JUNE



JULY



AUGUST



SEPTEMBER



NOVEMBER