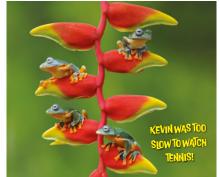

## ANIMAL ANTICS

Creatures and captions to melt the toughest heart.





## JUNIOR WALL

315 x 433mm PORTRAIT

**Cover:** 200gsm Carbon Capture triple coated silk art paper

**Text:** 12 leaves 150gsm Carbon Capture triple coated silk art paper

**Branding:** Your details printed on

each text leaf

Branding area: 280 x 55mm

**Binding:** Full width hanger and 3-to-the-inch wiro binding

**Packaging:** Packed individually in white board postal envelopes

Postage: Fits small parcel

postage rate













HARRY WAS THINKING ABOUT SUING HIS ORTHODONTIST!



FEBRUARY



"I DON'TKNOW ABOUTYOU PETE, BUT I GETTHE FEELING THIS ROAD IS GOING NOWHERE!"

APRIL



MAY



JUNE



JULY



AUGUST



SEPTEMBER



NOVEMBER