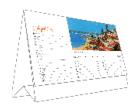

## MIDI DESK

211 x 174mm LANDSCAPE

**Cover:** Canvas embossed 200gsm Carbon Capture triple coated silk art paper

Text: 13 month leaves canvas embossed 200gsm Carbon Capture triple coated silk art paper printed on both sides

**Branding:** Your details printed on 400gsm white backboard easel

**Branding area:** 197 x 24mm on both sides of the easel

**Binding:** 3-to-the-inch wiro binding

Packaging: Packed individually in prestige board postal envelopes