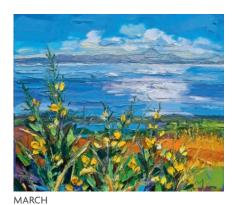

paper

**Text**: 12 leaves canvas embossed 150gsm Carbon Capture triple coated silk art paper

**Branding:** Your details printed on each text leaf

Branding area: 175 x 85mm

**Binding:** Full width hanger and unique 4-to-the-inch wiro binding

**Packaging:** Packed individually in white corrugated postal cartons



## MIDI DESK

211 x 174mm LANDSCAPE

**Cover:** Canvas embossed 200gsm Carbon Capture triple coated silk art paper

Text: 13 month leaves canvas embossed 200gsm Carbon Capture triple coated silk art paper printed on both sides

**Branding:** Your details printed on 400gsm white backboard easel

**Branding area:** 197 x 24mm on both sides of the easel

**Binding:** 3-to-the-inch wiro binding

Packaging: Packed individually in prestige board postal envelopes









FEBRUARY