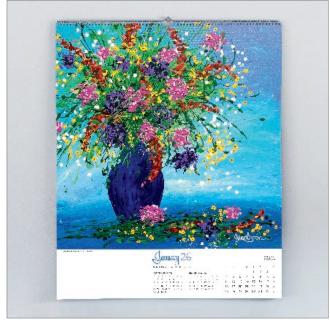

## WALL

453 x 556mm PORTRAIT

**Cover:** Canvas embossed 300gsm Carbon Capture triple coated silk art paper with foil blocking

**Flysheet**: 70gsm Carbon Capture opaque paper

**Text**: 12 leaves canvas embossed 150gsm Carbon Capture triple coated silk art paper

**Branding:** Your details printed on each text leaf

Branding area: 175 x 85mm

**Binding:** Full width hanger and unique 4-to-the-inch wiro binding

**Packaging:** Packed individually in white corrugated postal cartons