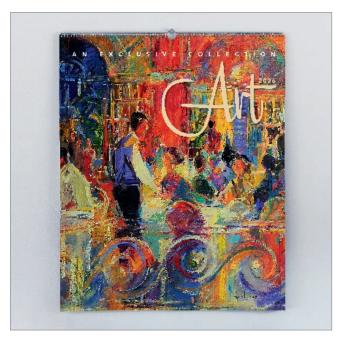

## ART

It's not what you look at that matters, it's what you see.

## WALL

453 x 556mm PORTRAIT

**Cover:** Canvas embossed 300gsm Carbon Capture triple coated silk art paper with foil blocking

**Flysheet**: 70gsm Carbon Capture opaque paper

**Text**: 12 leaves canvas embossed 150gsm Carbon Capture triple coated silk art paper