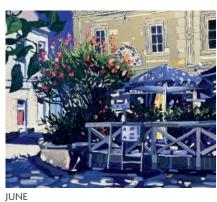

**Text**: 12 leaves canvas embossed 150gsm Carbon Capture triple coated silk art paper

**Branding:** Your details printed on each text leaf

Branding area: 175 x 85mm

**Binding:** Full width hanger and unique 4-to-the-inch wiro binding

**Packaging:** Packed individually in white corrugated postal cartons



## MIDI DESK

211 x 174mm LANDSCAPE

**Cover:** Canvas embossed 200gsm Carbon Capture triple coated silk art paper

Text: 13 month leaves canvas embossed 200gsm Carbon Capture triple coated silk art paper printed on both sides

**Branding:** Your details printed on 400gsm white backboard easel

**Branding area:** 197 x 24mm on both sides of the easel

**Binding:** 3-to-the-inch wiro binding

Packaging: Packed individually in prestige board postal envelopes









FEBRUARY