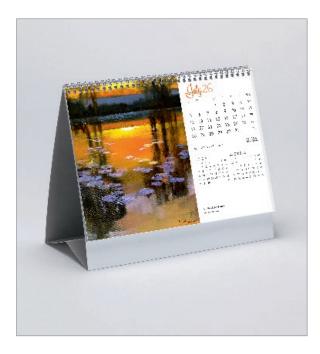

## MIDI DESK

211 x 174mm LANDSCAPE

**Cover:** Canvas embossed 200gsm Carbon Capture triple coated silk art paper

Text: 13 month leaves canvas embossed 200gsm Carbon Capture triple coated silk art paper printed on both sides

**Branding:** Your details printed on 400gsm white backboard easel

**Branding area:** 197 x 24mm on both sides of the easel

**Binding:** 3-to-the-inch wiro binding

Packaging: Packed individually in prestige board postal envelopes