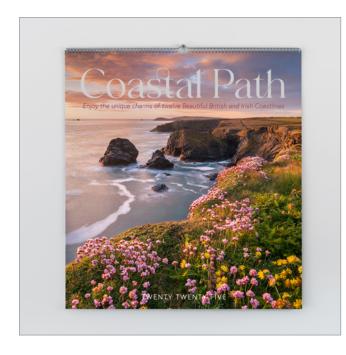

# COASTAL PATH

The power of the sea, shaping and transforming our landscape.

#### WALL

453 x 495mm PORTRAIT

**Cover:** Canvas embossed 200gsm Carbon Capture triple coated silk art paper with foil blocking

**Text:** 12 leaves canvas embossed 150gsm Carbon Capture triple coated silk art paper

**Branding:** Your details printed on each text leaf

Branding area: 420 x 60mm

**Binding:** Full width hanger and unique 4-to-the-inch wiro binding

**Packaging:** Packed individually in white corrugated postal cartons