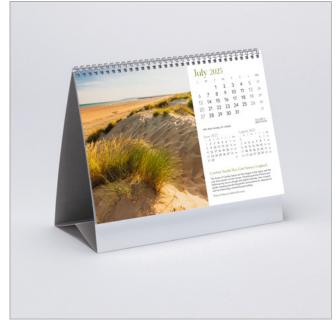

#### MIDI DESK

211 x 174mm LANDSCAPE

**Cover**: Canvas embossed 200gsm Carbon Capture triple coated silk art paper

Text: 13 month leaves canvas embossed 200gsm Carbon Capture triple coated silk art paper printed on both sides

**Branding:** Your details printed on 400gsm white backboard easel

**Branding area:** 197 x 24mm on both sides of the easel

**Binding:** 3-to-the-inch wiro binding

**Packaging:** Packed individually in prestige board postal envelopes