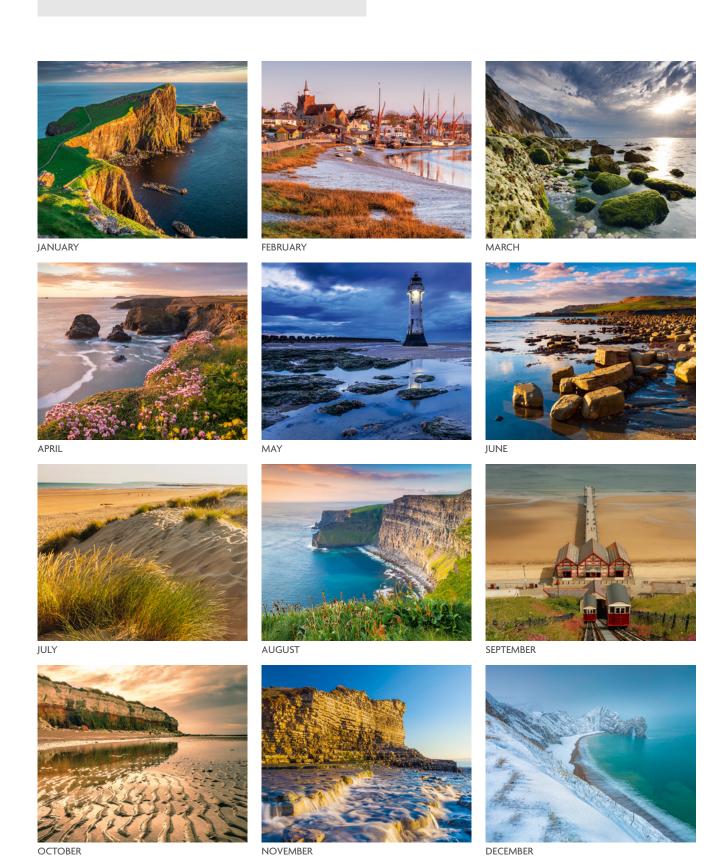

ividually in white board postal envelopes

**Postage:** Fits small parcel postage rate

#### MIDI DESK

211 x 174mm LANDSCAPE

**Cover**: Canvas embossed 200gsm Carbon Capture triple coated silk art paper

Text: 13 month leaves canvas embossed 200gsm Carbon Capture triple coated silk art paper printed on both sides

**Branding:** Your details printed on 400gsm white backboard easel

**Branding area:** 197 x 24mm on both sides of the easel

**Binding:** 3-to-the-inch wiro binding

**Packaging:** Packed individually in prestige board postal envelopes





"Thank you once again for your professionalism, efficiency and a lovely calendar of quality to send to our clients and corporate contacts. We always get such lovely feedback from them when sending these out."

## Wealth Management Company