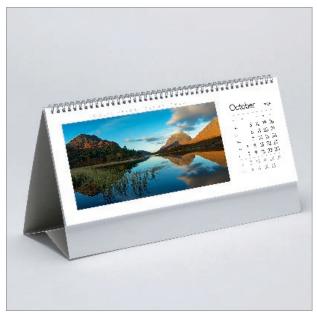

## **DESK**

280 x 160mm LANDSCAPE

Cover: 200gsm Carbon Capture triple coated silk art paper with high gloss finish

Text: 12 leaves 200gsm Carbon Capture triple coated silk art paper with high gloss finish on images printed on both sides

**Branding**: Your details printed on 400gsm white backboard easel

**Branding area**: 260 x 24mm on both sides of the easel

**Binding:** 3-to-the-inch wiro binding

**Packaging:** Packed individually into recycled card wallets