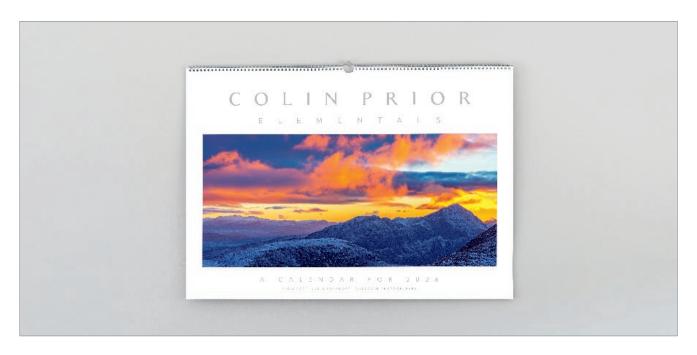

## COLIN PRIOR ELEMENTALS

Breathtaking Scottish landscape photography from the acclaimed Colin Prior.

## WALL

494 x 350mm LANDSCAPE

Cover: 200gsm Carbon Capture triple coated silk art paper with matt lamination finish & foil blocking

**Text:** 12 leaves 150gsm Carbon Capture triple coated silk art paper

**Branding:** Your details printed on each text leaf