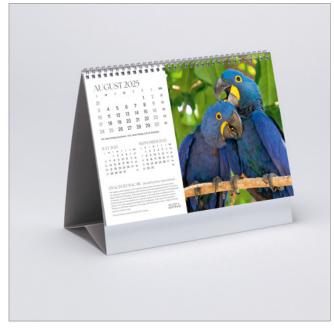

## MIDI DESK

211 x 174mm LANDSCAPE

**Cover**: Canvas embossed 200gsm Carbon Capture triple coated silk art paper

Text: 13 month leaves canvas embossed 200gsm Carbon Capture triple coated silk art paper printed on both sides

**Branding:** Your details printed on 400gsm white backboard easel

**Branding area:** 197 x 24mm on both sides of the easel

**Binding**: 3-to-the-inch wiro binding

**Packaging:** Packed individually in prestige board postal envelopes