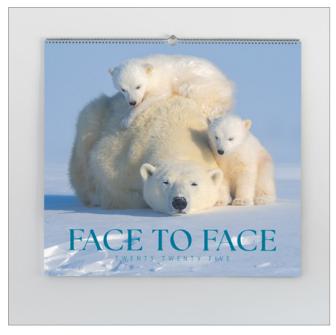

## FACE TO FACE

Your brand face to face with your clients, even when you are not. Aaaah, too cute!

## WALL

491 x 451mm LANDSCAPE

**Cover**: Canvas embossed 200gsm Carbon Capture triple coated silk art paper with foil blocking

**Text**: 12 leaves canvas embossed 150gsm Carbon Capture triple coated silk art paper

**Branding:** Your details printed on each text leaf

Branding area: 147 x 125mm

**Binding:** Full width hanger and unique 4-to-the-inch wiro binding

**Packaging:** Packed individually in white corrugated postal cartons