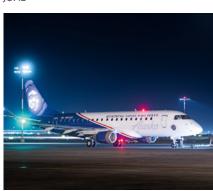

## **FLIGHTPATH**

Take to the skies with Air Team Images, working aircraft shown in all their glory.