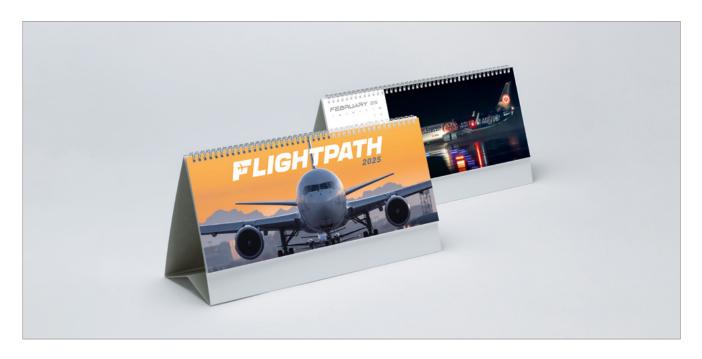

## **DESK**

282 x 145mm LANDSCAPE

**Cover:** 200gsm Carbon Capture triple coated silk art paper

**Text:** 13 month leaves 200gsm Carbon Capture triple coated silk art paper printed on both sides

**Branding:** Your details printed on 400gsm white backboard easel

**Branding area**: 260 x 24mm on both sides of the easel

**Binding:** 3-to-the-inch wiro binding

**Packaging:** Packed individually in prestige board postal envelopes

PEDROART

MARCH

APRIL

MAY

JUNE