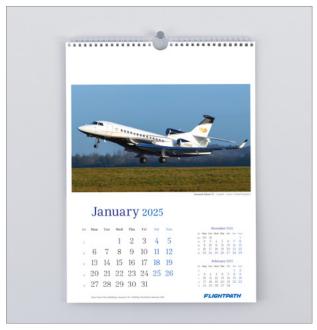

## WALL

350 x 494mm PORTRAIT

**Cover**: 200gsm Carbon Capture triple coated silk art paper with high gloss finish

**Text**: 12 leaves 150gsm Carbon Capture triple coated silk art paper with high gloss finish

**Branding:** Your details printed on each text leaf

Branding area: 328 x 65mm

**Binding:** Full width hanger and 3-to-the-inch wiro binding

**Packaging:** Packed individually into white board postal envelopes