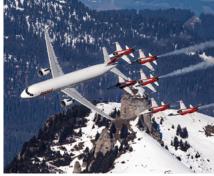

## **FLIGHTPATH**

Take to the skies with Air Team Images, working aircraft shown in all their glory.