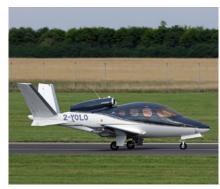

## **FLIGHTPATH**

Take to the skies with Air Team Images, working aircraft shown in all their glory.