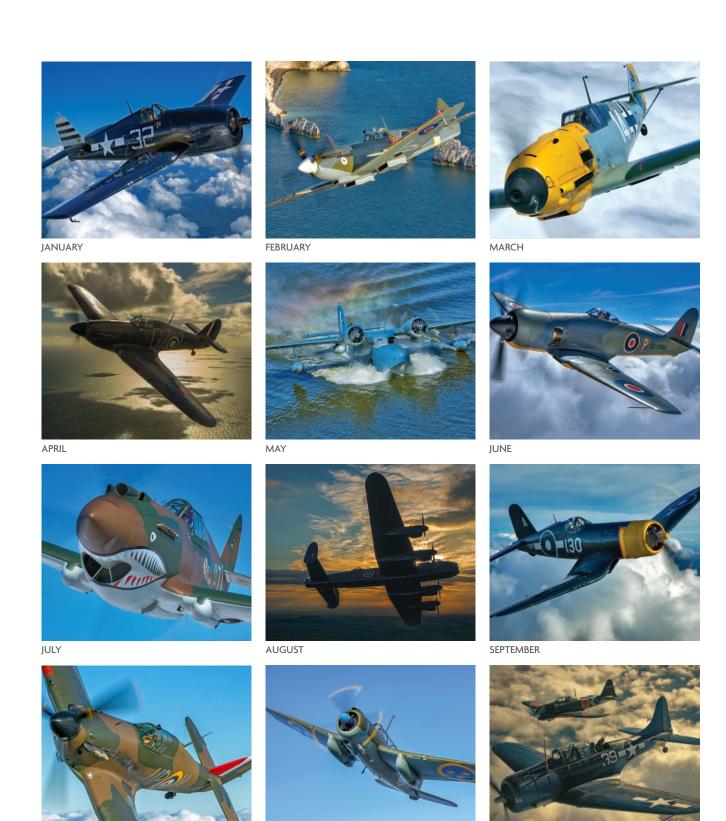

## FLYING LEGENDS

Legendary John Dibbs imagery makes a powerful promotional gift.