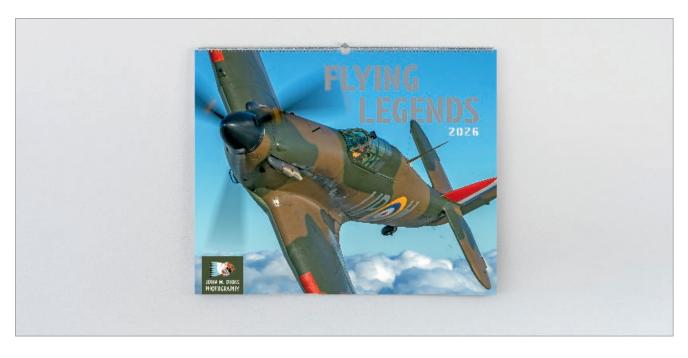

## FLYING LEGENDS

Legendary John Dibbs imagery makes a powerful promotional gift.

## WALL

560 x 454mm LANDSCAPE

Cover: Canvas embossed 300gsm Carbon Capture triple coated silk art paper with foil blocking

**Flysheet:** 70gsm Carbon Capture opaque paper

**Text**: 12 leaves canvas embossed 150gsm Carbon Capture triple coated gloss art paper

**Branding:** Your details printed on each text leaf

Branding area: 300 x 70mm

**Binding:** Full width hanger and unique 4-to-the-inch wiro binding

**Packaging:** Packed individually in white corrugated postal cartons