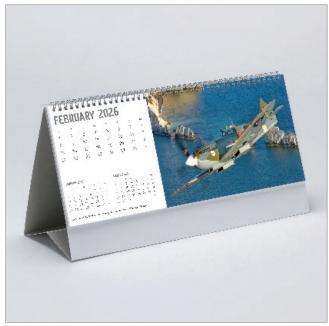

## **DESK**

282 x 145mm LANDSCAPE

**Cover:** Canvas embossed 200gsm Carbon Capture triple coated silk art paper

Text: 13 month leaves canvas embossed 200gsm Carbon Capture triple coated silk art paper printed on both sides

**Branding:** Your details printed on 400gsm white backboard easel

**Branding area**: 260 x 24mm on both sides of the easel

**Binding:** 3-to-the-inch wiro binding

Packaging: Packed individually in prestige board postal envelopes