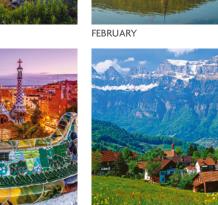

details printed on each text leaf

Branding area: 280 x 55mm

**Binding:** Full width hanger and 3-to-the-inch wiro binding

**Packaging**: Packed individually in white board postal envelopes

**Postage:** Fits small parcel postage rate



## DESK

282 x 145mm LANDSCAPE

**Cover:** Canvas embossed 200gsm Carbon Capture triple coated silk art paper

Text: 13 month leaves canvas embossed 200gsm Carbon Capture triple coated silk art paper printed on both sides

**Branding:** Your details printed on 400gsm white backboard easel

**Branding area:** 260 x 24mm on both sides of the easel

**Binding:** 3-to-the-inch wiro binding

**Packaging:** Packed individually in prestige board postal envelopes









MARCH



APRIL

JANUARY



JULY



OCTOBER



AUGUST



NOVEMBER



SEPTEMBER



DECEMBER



MAY



JUNE