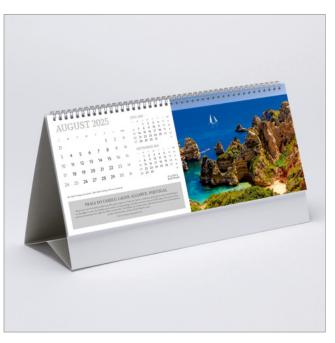

## DESK

282 x 145mm LANDSCAPE

**Cover:** Canvas embossed 200gsm Carbon Capture triple coated silk art paper

Text: 13 month leaves canvas embossed 200gsm Carbon Capture triple coated silk art paper printed on both sides

**Branding:** Your details printed on 400gsm white backboard easel

**Branding area:** 260 x 24mm on both sides of the easel

**Binding:** 3-to-the-inch wiro binding

**Packaging:** Packed individually in prestige board postal envelopes