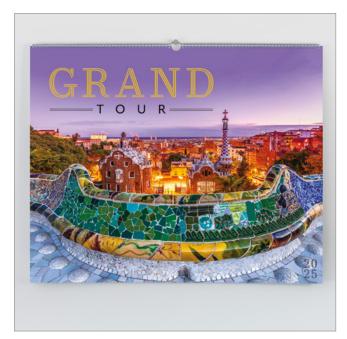

## GRAND TOUR

Take your brand and your clients on a breath-taking European adventure.

## WALL

560 x 454mm LANDSCAPE

**Cover:** Canvas embossed 300gsm Carbon Capture triple coated silk art paper with foil blocking

Flysheet: 70gsm Carbon Capture opaque paper

**Text:** 12 leaves 150gsm Carbon Capture triple coated gloss art paper

**Branding:** Your details printed on each text leaf

Branding area: 210 x 100mm

**Binding:** Full width hanger and unique 4-to-the-inch wiro binding

**Packaging**: Packed individually in white corrugated postal cartons

**International dates:** Additional Australian version showing key national holidays