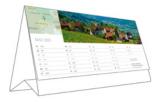

## DESK

282 x 145mm LANDSCAPE

**Cover:** Canvas embossed 200gsm Carbon Capture triple coated silk art paper

Text: 13 month leaves canvas embossed 200gsm Carbon Capture triple coated silk art paper printed on both sides

**Branding:** Your details printed on 400gsm white backboard easel

**Branding area:** 260 x 24mm on both sides of the easel

**Binding:** 3-to-the-inch wiro binding

**Packaging:** Packed individually in prestige board postal envelopes