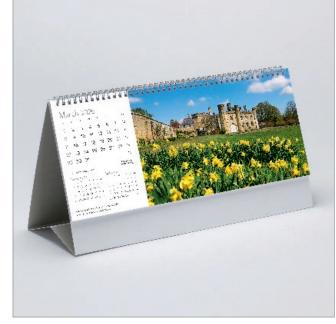

#### **DESK**

282 x 145mm LANDSCAPE

**Cover**: Canvas embossed 200gsm Carbon Capture triple coated silk art paper

Text: 13 month leaves canvas embossed 200gsm Carbon Capture triple coated silk art paper printed on both sides

**Branding:** Your details printed on 400gsm white backboard easel

**Branding area:** 260 x 24mm on both sides of the easel

**Binding:** 3-to-the-inch wiro binding

**Packaging:** Packed individually in prestige board postal envelopes