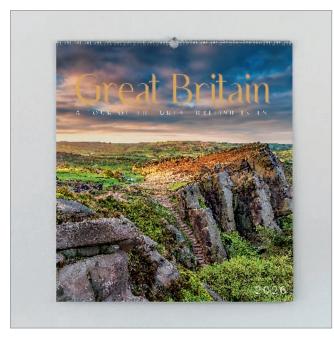

# GREAT BRITAIN

A captivating visual walking tour of remarkable Great Britain.

#### WALL

453 x 495mm PORTRAIT

**Cover:** Canvas embossed 200gsm Carbon Capture triple coated silk art paper with foil blocking

**Text:** 12 leaves canvas embossed 150gsm Carbon Capture triple coated gloss art paper

**Branding:** Your details printed on each text leaf

Branding area: 420 x 55mm

**Binding:** Full width hanger and unique 4-to-the-inch wiro binding

**Packaging:** Packed individually in white corrugated postal cartons