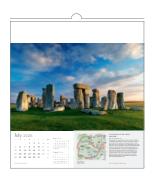

#### WALL

453 x 495mm PORTRAIT

**Cover:** Canvas embossed 200gsm Carbon Capture triple coated silk art paper with foil blocking

**Text:** 12 leaves canvas embossed 150gsm Carbon Capture triple coated gloss art paper

**Branding:** Your details printed on each text leaf

Branding area: 420 x 55mm

**Binding:** Full width hanger and unique 4-to-the-inch wiro binding

**Packaging:** Packed individually in white corrugated postal cartons