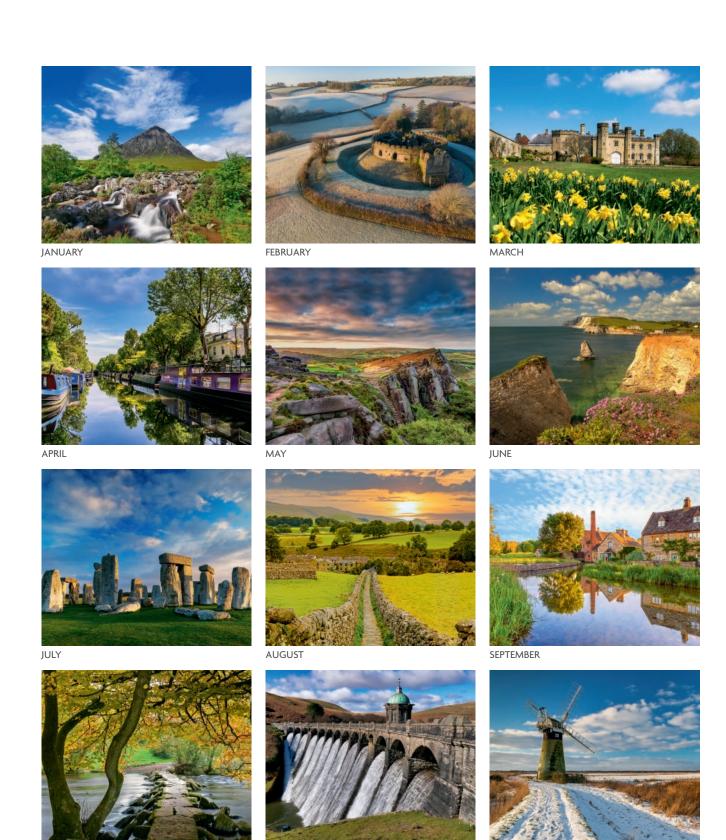

# GREAT BRITAIN

A captivating visual walking tour of remarkable Great Britain.

NOVEMBER

OCTOBER

DECEMBER