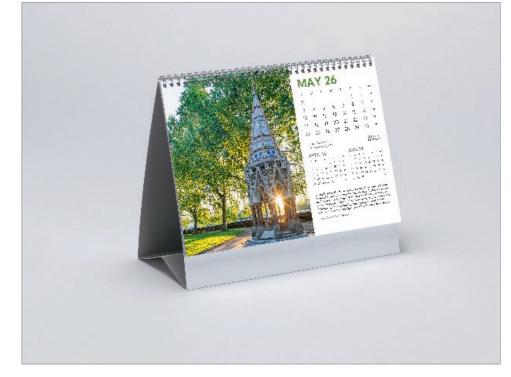

## MIDI DESK

211 x 174mm LANDSCAPE

**Cover:** 200gsm Carbon Capture triple coated silk art paper

**Text:** 13 month leaves 200gsm Carbon Capture triple coated silk art paper printed on both sides

**Branding:** Your details printed on 400gsm white backboard easel