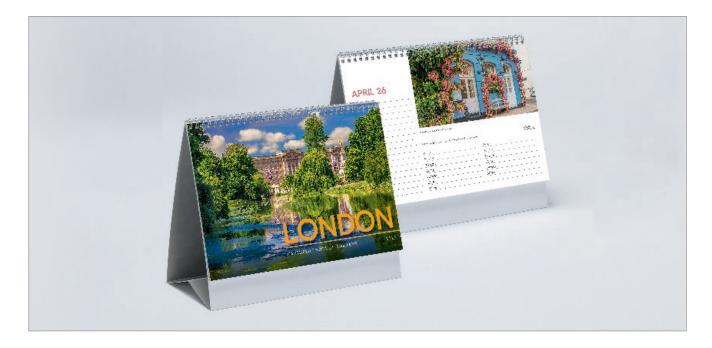

## LONDON

The heart of the Capital, proudly projected through impressive imagery.

## MIDI DESK

211 x 174mm LANDSCAPE

**Cover:** 200gsm Carbon Capture triple coated silk art paper

**Text:** 13 month leaves 200gsm Carbon Capture triple coated silk art paper printed on both sides

**Branding:** Your details printed on 400gsm white backboard easel