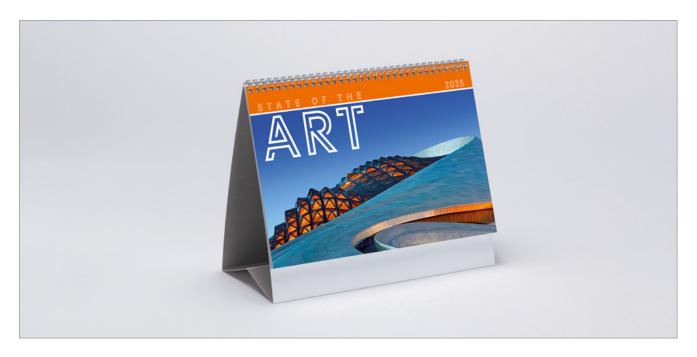

## STATE OF THE ART

Contemporary architecture from across the globe to enhance the office.

## MIDI DESK

211 x 174mm LANDSCAPE

**Cover:** 200gsm Carbon Capture triple coated silk art paper

**Text**: 13 month leaves 200gsm Carbon Capture triple coated silk art paper printed on both sides

**Branding:** Your details printed on 400gsm white backboard easel