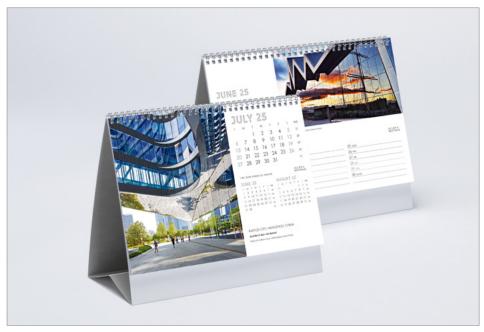

## MIDI DESK

211 x 174mm LANDSCAPE

**Cover:** 200gsm Carbon Capture triple coated silk art paper

**Text**: 13 month leaves 200gsm Carbon Capture triple coated silk art paper printed on both sides

**Branding:** Your details printed on 400gsm white backboard easel

**Branding area**: 197 x 24mm on both sides of the easel

**Binding:** 3-to-the-inch wiro binding

**Packaging:** Packed individually in prestige board postal envelopes

"Thanks for sending over these quotes & thank you for the samples. Quality is fantastic."