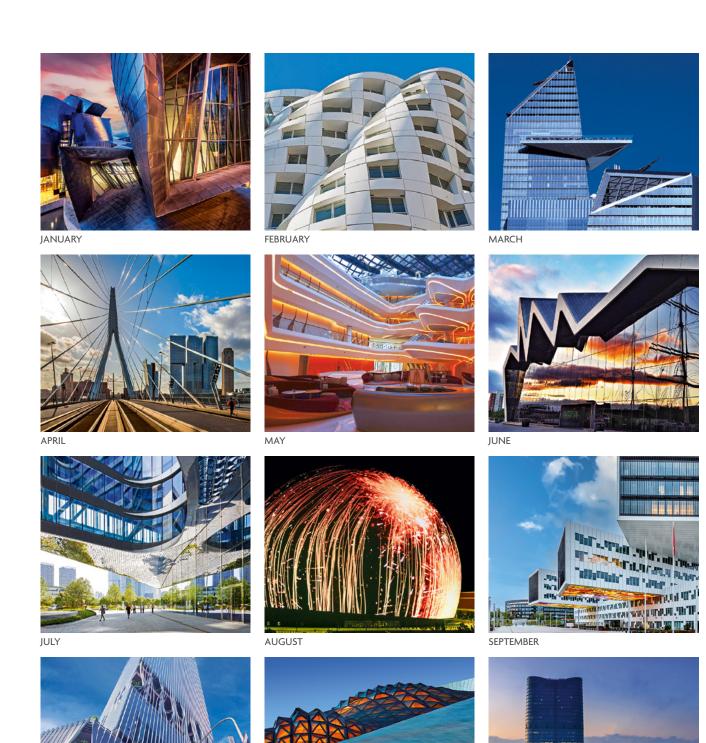

## STATE OF THE ART

Contemporary architecture from across the globe to enhance the office.



## MIDI DESK

211 x 174mm LANDSCAPE

**Cover:** 200gsm Carbon Capture triple coated silk art paper

**Text**: 13 month leaves 200gsm Carbon Capture triple coated silk art paper printed on both sides

**Branding:** Your details printed on 400gsm white backboard easel

**Branding area**: 197 x 24mm on both sides of the easel

**Binding:** 3-to-the-inch wiro binding

**Packaging:** Packed individually in prestige board postal envelopes





"Thanks for sending over these quotes & thank you for the samples. Quality is fantastic."

## Tile Manufacturer



79

DECEMBER

NOVEMBER

OCTOBER