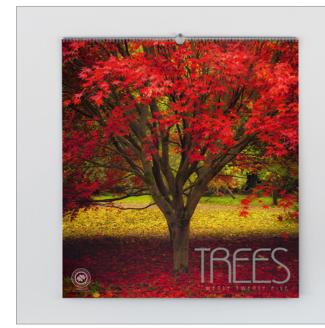

## TREES

He who plants a tree, plants a hope.

## WALL

453 x 495mm PORTRAIT

**Cover:** Canvas embossed 200gsm Carbon Capture triple coated silk art paper

Text: 12 leaves canvas embossed 150gsm Carbon Capture triple coated silk art paper

**Branding:** Your details printed on each text leaf