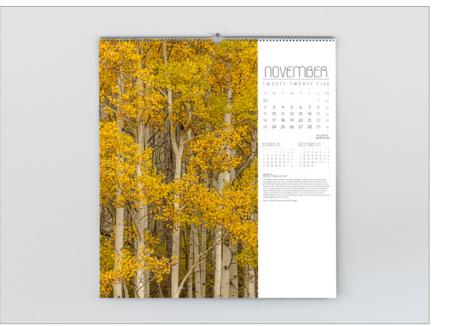

## TREES

He who plants a tree, plants a hope.





## WALL

453 x 495mm PORTRAIT

**Cover:** Canvas embossed 200gsm Carbon Capture triple coated silk art paper

Text: 12 leaves canvas embossed 150gsm Carbon Capture triple coated silk art paper

**Branding:** Your details printed on each text leaf

Branding area: 128 x 130mm

**Binding:** Full width hanger and unique 4-to-the-inch wiro binding

**Packaging:** Packed individually in white corrugated postal cartons





"Allan & Bertram have supplied our calendars for years giving a great service along with a quality product. The calendars work well as a marketing tool which advertises all year for us, as well as being an annual gift."

## Timber Company









JANUARY

FEBRUARY









AUGUST



DECEMBER





JUNE



SEPTEMBER

OCTOBER



NOVEMBER

JULY

39