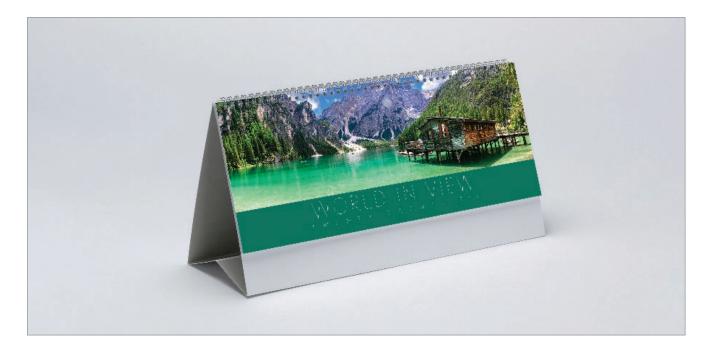

## WORLD IN VIEW

Enthral your clients with a photographic world tour.

## DESK

280 x 145mm LANDSCAPE

**Cover:** 200gsm Carbon Capture triple coated silk art paper with high gloss finish

Text: 12 month leaves 200gsm Carbon Capture triple coated silk art paper printed on both sides with high gloss finish

**Branding:** Your details printed on 400gsm white backboard easel

**Branding area:** 252 x 30mm on both sides of the easel

**Binding:** 3-to-the-inch wiro binding

**Packaging:** Packed individually into white board postal envelopes