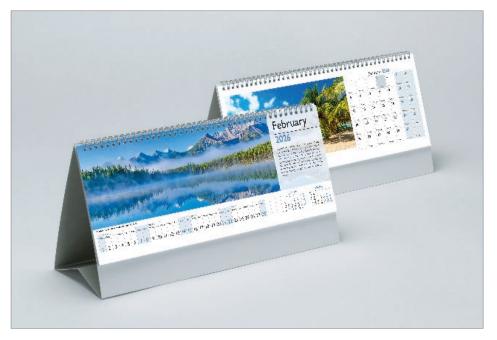

## DESK

280 x 145mm LANDSCAPE

**Cover:** 200gsm Carbon Capture triple coated silk art paper with high gloss finish

Text: 12 month leaves 200gsm Carbon Capture triple coated silk art paper printed on both sides with high gloss finish

**Branding:** Your details printed on 400gsm white backboard easel

**Branding area:** 252 x 30mm on both sides of the easel

**Binding:** 3-to-the-inch wiro binding

**Packaging:** Packed individually into white board postal envelopes